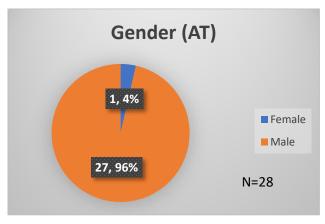

<sup>\*</sup>Age, Gender and Race for Criminal Court population (N=1) is not represented in this report.