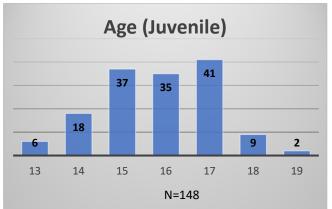

## Daily Data Dashboard – January 4, 2024 Demographics for JTDC Population Thursday Morning Midnight Count

Total # of probation Involved youth<sup>1</sup>: 1,342











<sup>&</sup>lt;sup>1</sup> Probation Active: Any youth who is pending sentencing with an active social history, has been formally placed on probation or supervision with Cook County Juvenile Probation on the date of the report.

<sup>\*</sup>Age, Gender and Race for Criminal Court population (N=1) is not represented in this report.

## Daily Data Dashboard – January 4, 2024 Demographics for JTDC Population Thursday Morning Midnight Count