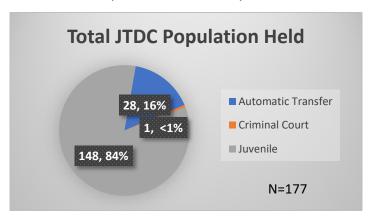

<sup>\*</sup>Age, Gender and Race for Criminal Court population (N=1) is not represented in this report.