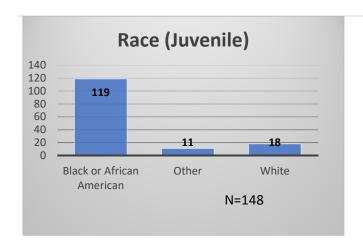

## Daily Data Dashboard – January 4, 2024 Demographics for JTDC Population Thursday Morning Midnight Count

Total # of probation Involved youth<sup>1</sup>: 1,342











<sup>&</sup>lt;sup>1</sup> Probation Active: Any youth who is pending sentencing with an active social history, has been formally placed on probation or supervision with Cook County Juvenile Probation on the date of the report.

<sup>\*</sup>Age, Gender and Race for Criminal Court population (N=1) is not represented in this report.

## Daily Data Dashboard – January 4, 2024 Demographics for JTDC Population Thursday Morning Midnight Count