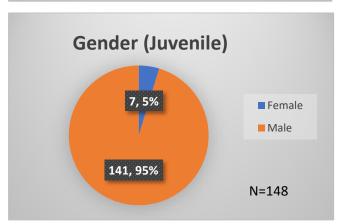

## Daily Data Dashboard – January 4, 2024 Demographics for JTDC Population Thursday Morning Midnight Count

Total # of probation Involved youth<sup>1</sup>: 1,342











<sup>&</sup>lt;sup>1</sup> Probation Active: Any youth who is pending sentencing with an active social history, has been formally placed on probation or supervision with Cook County Juvenile Probation on the date of the report.

<sup>\*</sup>Age, Gender and Race for Criminal Court population (N=1) is not represented in this report.

## Daily Data Dashboard – January 4, 2024 Demographics for JTDC Population Thursday Morning Midnight Count