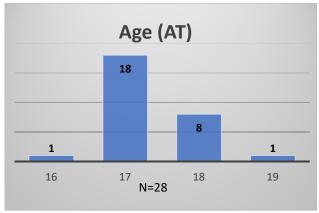

## Daily Data Dashboard – January 4, 2024 Demographics for JTDC Population Thursday Morning Midnight Count

Total # of probation Involved youth<sup>1</sup>: 1,342











<sup>&</sup>lt;sup>1</sup> Probation Active: Any youth who is pending sentencing with an active social history, has been formally placed on probation or supervision with Cook County Juvenile Probation on the date of the report.

<sup>\*</sup>Age, Gender and Race for Criminal Court population (N=1) is not represented in this report.

## Daily Data Dashboard – January 4, 2024 Demographics for JTDC Population Thursday Morning Midnight Count